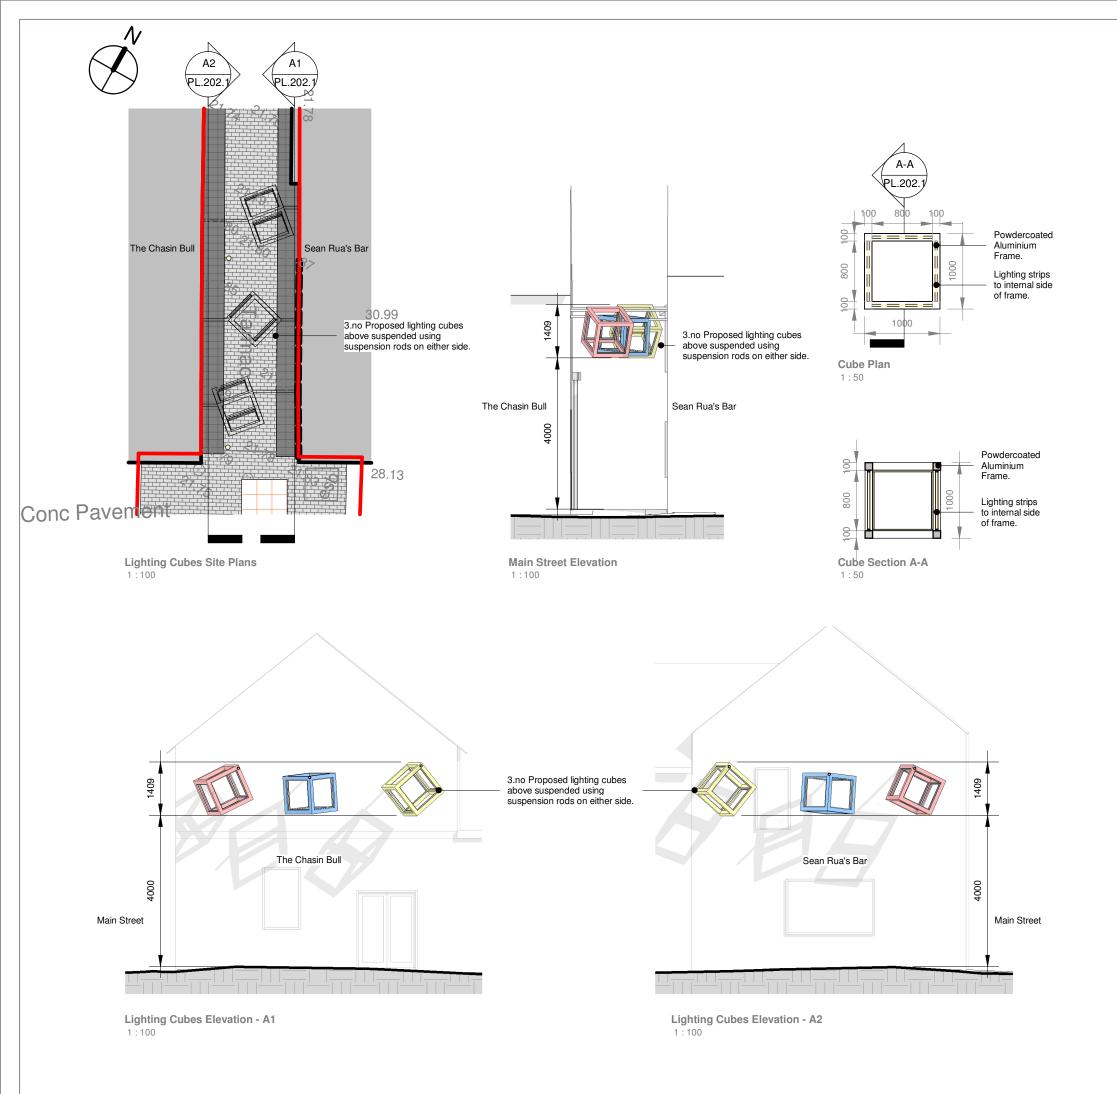

| Comhairle Contae<br>Dhún na nGall<br>Donegal County Council                                                                                 |                   |              |    |  |
|---------------------------------------------------------------------------------------------------------------------------------------------|-------------------|--------------|----|--|
| PDA PAUL DOHERTY ARCHITECTS LTD CASTLE STRET DONEGAL TOWN CO. DONEGAL TOWNEGAL TOWNEGAL TEL: 0749723131 EMAIL: paulieddinertyarchitects.com |                   |              |    |  |
| Fáilte<br>Ireland                                                                                                                           |                   |              |    |  |
| Ar dTodhchaí<br>Tuaithe<br>Our Rural<br>Future                                                                                              |                   |              |    |  |
| Status Key                                                                                                                                  |                   |              |    |  |
| SL                                                                                                                                          | Survey            |              |    |  |
| SK                                                                                                                                          | Sketch Design     |              |    |  |
| INFO                                                                                                                                        | Information       |              |    |  |
| PL                                                                                                                                          | Planning Part - 8 |              |    |  |
| DD                                                                                                                                          | Detailed Design   |              |    |  |
| FSC                                                                                                                                         | Fire Safety Cert. |              |    |  |
| DAC                                                                                                                                         | Dis. Acc. Cert    |              |    |  |
| Т                                                                                                                                           | Tender            |              |    |  |
| С                                                                                                                                           | Construction      |              |    |  |
| СРО                                                                                                                                         | СРО               |              |    |  |
| SF                                                                                                                                          | Safety File       |              |    |  |
| O Other                                                                                                                                     |                   |              |    |  |
| Rev: Date: Description: Issued by:                                                                                                          |                   |              |    |  |
|                                                                                                                                             |                   |              |    |  |
|                                                                                                                                             |                   |              |    |  |
|                                                                                                                                             |                   |              |    |  |
| Project Title:                                                                                                                              |                   |              |    |  |
| Bundoran Town Enhancement,<br>Bundoran, Co.Donegal                                                                                          |                   |              |    |  |
| Location:                                                                                                                                   |                   |              |    |  |
| Bundoran, Co.Donegal                                                                                                                        |                   |              |    |  |
|                                                                                                                                             |                   |              |    |  |
| Drawing Title:                                                                                                                              |                   |              |    |  |
| Meehan's Lane Features                                                                                                                      |                   |              |    |  |
| Scale:                                                                                                                                      |                   | Drawn By     | ·: |  |
| As indicated @A3                                                                                                                            |                   | -            |    |  |
|                                                                                                                                             |                   | John Kelly   |    |  |
| Checked By:                                                                                                                                 |                   | Approved By: |    |  |
| Checker                                                                                                                                     |                   | Approver     |    |  |
| First Issue Date:                                                                                                                           |                   | Status:      |    |  |
|                                                                                                                                             |                   |              |    |  |
| Mar 2023                                                                                                                                    |                   | PL           |    |  |
| Drawing I                                                                                                                                   | No.               | Revision:    |    |  |
| PL.202.1                                                                                                                                    |                   |              |    |  |
| -                                                                                                                                           |                   |              |    |  |
| Project No.                                                                                                                                 |                   |              |    |  |
| 22-20                                                                                                                                       | 22-20             |              |    |  |
|                                                                                                                                             |                   |              |    |  |